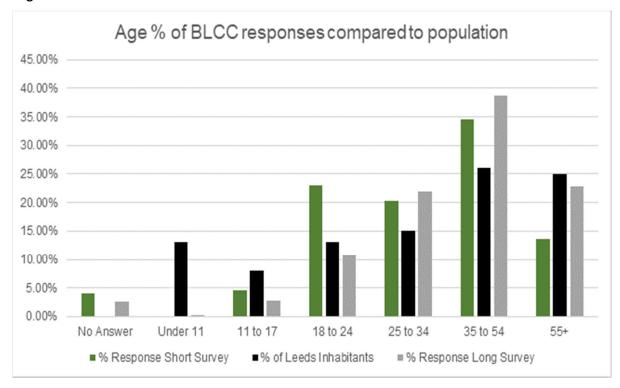

Figure 2:

Respondents to the long questionnaire were older and more likely to identify as English/Welsh/Scottish/Northern Irish/British ethnicity compared to the Leeds population as a whole. In contrast, respondents to the short questionnaire were slightly younger and less likely to identify as English/Welsh/Scottish/Northern Irish/British ethnicity compared to the Leeds population.